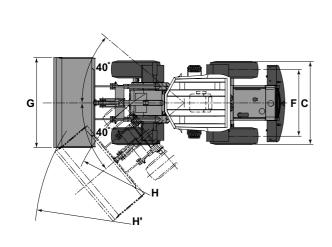

Unit : mm

|    |                                                   | LX80-7                |
|----|---------------------------------------------------|-----------------------|
| Α  | Overall length                                    | 6 360                 |
| В  | Height to top of canopy and cab                   | 3 140                 |
| Β' | Height to top of exhaust                          | 2 985                 |
| С  | Width over tires                                  | 2 320                 |
| D  | Wheel base                                        | 2 600                 |
| Е  | Ground clearance                                  | 365                   |
| F  | Tread                                             | 1 820                 |
| G  | Bucket width                                      | 2 480                 |
| Н  | Turning radius (Centerline of outside tire)       | 4 690                 |
| Η' | Loader clearance circle, bucket in carry position | 5 470                 |
| I  | Overall operating height                          | 4 675                 |
| J  | Height to bucket hinge pin, fully raised          | 3 605                 |
| K  | Dumping clearance 45 degree, full height          | 2 740                 |
| L  | Reach, 45 degree dump, full height                | 1 030                 |
|    | Reach, 45 degree dump, 7 ft (2.13 m) clearance    | 1 480                 |
| М  | Digging depth (Horizontal digging angle)          | 85                    |
| Ν  | Max. roll back at carry position                  | 48 deg.               |
|    | Tire size                                         | 17.5 - 25 - 12PR (L2) |

| Туре                           | Articulated frame steering                   |
|--------------------------------|----------------------------------------------|
|                                | Fully hydraulic power steering with orbitrol |
| Steering angle                 | Each direction 40°; total 80°                |
| Relief pressure                | 17.2 MPa (175 kgf/cm <sup>2</sup> )          |
| Cylinders                      | Two double-acting piston type                |
| No. x Bore x Stroke            | 2 x 55 mm x 395 mm                           |
| Minimum turning radius at      |                                              |
| the centerline of outside tire | e 4.69 m                                     |