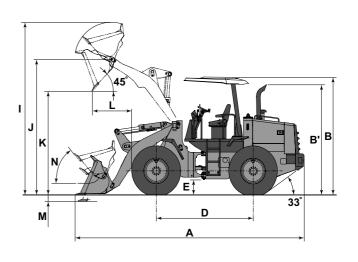

Unit : mm

|    |                                                   | LX80-7                |
|----|---------------------------------------------------|-----------------------|
| Α  | Overall length                                    | 6 360                 |
| В  | Height to top of canopy and cab                   | 3 140                 |
| Β' | Height to top of exhaust                          | 2 985                 |
| С  | Width over tires                                  | 2 320                 |
| D  | Wheel base                                        | 2 600                 |
| Е  | Ground clearance                                  | 365                   |
| F  | Tread                                             | 1 820                 |
| G  | Bucket width                                      | 2 480                 |
| Н  | Turning radius (Centerline of outside tire)       | 4 690                 |
| Η' | Loader clearance circle, bucket in carry position | 5 470                 |
| I  | Overall operating height                          | 4 675                 |
| J  | Height to bucket hinge pin, fully raised          | 3 605                 |
| K  | Dumping clearance 45 degree, full height          | 2 740                 |
| L  | Reach, 45 degree dump, full height                | 1 030                 |
|    | Reach, 45 degree dump, 7 ft (2.13 m) clearance    | 1 480                 |
| М  | Digging depth (Horizontal digging angle)          | 85                    |
| Ν  | Max. roll back at carry position                  | 48 deg.               |
|    | Tire size                                         | 17.5 - 25 - 12PR (L2) |

#### **DIMENSIONS & SPECIFICATIONS**

|                                                     |                          |             |                               | Standard arm          |                               | High-I                        | ift arm               |
|-----------------------------------------------------|--------------------------|-------------|-------------------------------|-----------------------|-------------------------------|-------------------------------|-----------------------|
| Bucket type                                         |                          |             | General purpose               |                       | Light material handling       | General purpose               |                       |
|                                                     |                          |             | With bolt-on<br>cutting edges | With<br>bolt-on teeth | With bolt-on<br>cutting edges | With bolt-on<br>cutting edges | With<br>bolt-on teeth |
| Bucket capacity                                     | ISO heaped               | m³          | 1.6                           | 1.5                   | 1.9                           | 1.4                           | 1.3                   |
|                                                     | ISO struck               | m³          | 1.3                           | 1.2                   | 1.6                           | 1.1                           | 1.0                   |
| Bucket width                                        |                          | mm          | 2 480                         | 2 480                 | 2 480                         | 2 480                         | 2 480                 |
| Working range                                       |                          |             |                               |                       |                               |                               |                       |
| Dumping clearanc                                    | e 45 degree, full height | mm          | 2 740                         | 2 650                 | 2 650                         | 3 075                         | 2 985                 |
| Reach, 45 degree                                    | dump, full height        | mm          | 1 030                         | 1 090                 | 1 105                         | 1 170                         | 1 240                 |
| Reach, 45 degree dump, 7 ft (2.13 m) clearance mr   |                          | mm          | 1 480                         | 1 500                 | 1 515                         | 1 835                         | 1 870                 |
| Reach with arm horizontal and bucket level m        |                          | mm          | 2 240                         | 2 350                 | 2 350                         | 2 620                         | 2 745                 |
| Digging depth (Ho                                   | rizontal digging angle)  | mm          | 85                            | 95                    | 85                            | 195                           | 205                   |
| Overall operating I                                 | height                   | mm          | 4 675                         | 4 665                 | 4 770                         | 4 910                         | 4 910                 |
| Overall length (Bucket on ground) n                 |                          | mm          | 6 360                         | 6 490                 | 6 470                         | 6 740                         | 6 865                 |
| Loader clearance circle, bucket in carry position m |                          | mm          | 5 470                         | 5 480                 | 5 500                         | 5 620                         | 5 640                 |
| Static tipping load *                               | Straight                 | kgf         | 6 310                         | 6 410                 | 6 210                         | 5 080                         | 5 160                 |
|                                                     | Full 40 degree turn      | kgf         | 5 360                         | 5 450                 | 5 260                         | 4 290                         | 4 360                 |
| Breakout force                                      |                          | kN<br>(kgf) | 79<br>(8 100)                 | 86<br>(8 800)         | 70<br>(7 090)                 | 79<br>(8 070)                 | 86<br>(8 780)         |
| Operating weight *                                  |                          | kgf         | 8 120                         | 8 080                 | 8 220                         | 8 280                         | 8 230                 |