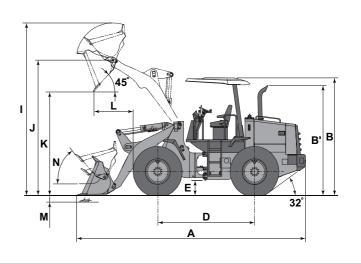

Unit : mm

|    |                                                   | LX70-7               |
|----|---------------------------------------------------|----------------------|
| A  | Overall length                                    | 6 085                |
| В  | Height to top of canopy and cab                   | 3 045                |
| В' | Height to top of exhaust                          | 2 885                |
| С  | Width over tires                                  | 2 180                |
| D  | Wheel base                                        | 2 600                |
| Е  | Ground clearance                                  | 350                  |
| F  | Tread                                             | 1 725                |
| G  | Bucket width                                      | 2 340                |
| Н  | Turning radius (Centerline of outside tire)       | 4 440                |
| Η' | Loader clearance circle, bucket in carry position | 5 215                |
| Ι  | Overall operating height                          | 4 515                |
| J  | Height to bucket hinge pin, fully raised          | 3 500                |
| K  | Dumping clearance 45 degree, full height          | 2 695                |
| L  | Reach, 45 degree dump, full height                | 1 015                |
|    | Reach, 45 degree dump, 7 ft (2.13 m) clearance    | 1 435                |
| М  | Digging depth (Horizontal digging angle)          | 100                  |
| Ν  | Max. roll back at carry position                  | 48 deg.              |
|    | Tire size                                         | 15.5 - 25 - 8PR (L2) |

### **DIMENSIONS & SPECIFICATIONS**

|                                                   |                                          |                |                               | Standard arm          |                               | High-I                        | ift arm               |
|---------------------------------------------------|------------------------------------------|----------------|-------------------------------|-----------------------|-------------------------------|-------------------------------|-----------------------|
|                                                   | Bucket type                              |                | General purpose               |                       | Light material handling       | General purpose               |                       |
|                                                   |                                          |                | With bolt-on<br>cutting edges | With<br>bolt-on teeth | With bolt-on<br>cutting edges | With bolt-on<br>cutting edges | With<br>bolt-on teeth |
| Bucket capacity                                   | ISO heaped                               | m³             | 1.3                           | 1.2                   | 1.6                           | 1.1                           | 1.0                   |
|                                                   | ISO struck                               | m <sup>3</sup> | 1.1                           | 1.0                   | 1.3                           | 0.9                           | 0.8                   |
| Bucket width                                      |                                          | mm             | 2 340                         | 2 340                 | 2 340                         | 2 340                         | 2 340                 |
| Working range                                     |                                          |                |                               |                       |                               |                               |                       |
| Dumping clearance 45 degree, full height          |                                          | mm             | 2 695                         | 2 600                 | 2 600                         | 2 945                         | 2 855                 |
|                                                   |                                          | mm             | 1 015                         | 1 085                 | 1 105                         | 1 275                         | 1 345                 |
| Reach, 45 degree dump, 7 ft (2.13 m) clearance    |                                          | mm             | 1 435                         | 1 455                 | 1 475                         | 1 810                         | 1 845                 |
| Reach with arm horizontal and bucket level m      |                                          | mm             | 2 135                         | 2 245                 | 2 265                         | 2 545                         | 2 670                 |
| Digging depth (Ho                                 | Digging depth (Horizontal digging angle) |                | 100                           | 100                   | 100                           | 305                           | 315                   |
| Overall operating I                               | height                                   | mm             | 4 515                         | 4 470                 | 4 585                         | 4 620                         | 4 620                 |
| Overall length (Bu                                | cket on ground)                          | mm             | 6 085                         | 6 215                 | 6 220                         | 6 495                         | 6 620                 |
| Loader clearance circle, bucket in carry position |                                          | mm             | 5 215                         | 5 240                 | 5 250                         | 5 380                         | 5 410                 |
| Static tipping load *                             | Straight                                 | kgf            | 4 720                         | 4 790                 | 4 710                         | 3 760                         | 3 820                 |
|                                                   | 40 degree full turn                      | kgf            | 4 180                         | 4 250                 | 4 160                         | 3 310                         | 3 380                 |
| Breakout force                                    |                                          | kN<br>(kgf)    | 62<br>(6 300)                 | 68<br>(6 990)         | 54<br>(5 540)                 | 65<br>(6 620)                 | 71<br>(7 280)         |
| Operating weight *                                |                                          | kgf            | 6 415                         | 6 380                 | 6 460                         | 6 540                         | 6 490                 |