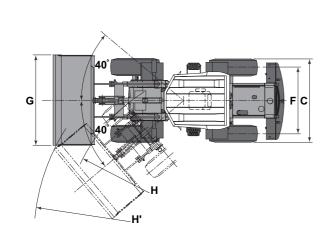

Unit : mm

|    |                                                   | LX70-7               |
|----|---------------------------------------------------|----------------------|
| A  | Overall length                                    | 6 085                |
| В  | Height to top of canopy and cab                   | 3 045                |
| В' | Height to top of exhaust                          | 2 885                |
| С  | Width over tires                                  | 2 180                |
| D  | Wheel base                                        | 2 600                |
| Е  | Ground clearance                                  | 350                  |
| F  | Tread                                             | 1 725                |
| G  | Bucket width                                      | 2 340                |
| Н  | Turning radius (Centerline of outside tire)       | 4 440                |
| Η' | Loader clearance circle, bucket in carry position | 5 215                |
| Ι  | Overall operating height                          | 4 515                |
| J  | Height to bucket hinge pin, fully raised          | 3 500                |
| K  | Dumping clearance 45 degree, full height          | 2 695                |
| L  | Reach, 45 degree dump, full height                | 1 015                |
|    | Reach, 45 degree dump, 7 ft (2.13 m) clearance    | 1 435                |
| М  | Digging depth (Horizontal digging angle)          | 100                  |
| Ν  | Max. roll back at carry position                  | 48 deg.              |
|    | Tire size                                         | 15.5 - 25 - 8PR (L2) |

| Туре                           | Articulated frame steering                   |
|--------------------------------|----------------------------------------------|
| Steering mechanism             | Fully hydraulic power steering with orbitrol |
| Steering angle                 | Each direction 40°; total 80°                |
| Relief pressure                |                                              |
| Cylinders                      | Two double-acting piston type                |
| No. x Bore x Stroke            | 2 x 55 mm x 395 mm                           |
| Minimum turning radius at      |                                              |
| the centerline of outside tire |                                              |